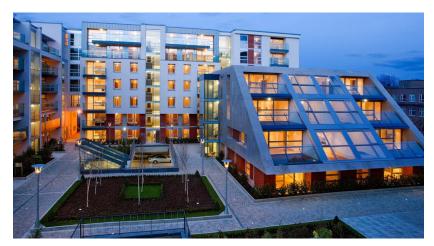

# **DESCRIPTION**

This project, which was built by the Vision Senior Management Team, involved the construction of 150 high end Apartments in the inner City. The apartments were built in three blocks extending to 6 storeys over a basement car park. The internal fit-out was designed by Henry J Lyons Architects and designed to a very high specification.

### **KEY FEATURES**

- Very High specification finishes both internally and externally.
- Basement construction adjacent to the River Lee with extensive dewatering.
- Basement perimeter used Giken environmentally silent piling technology.